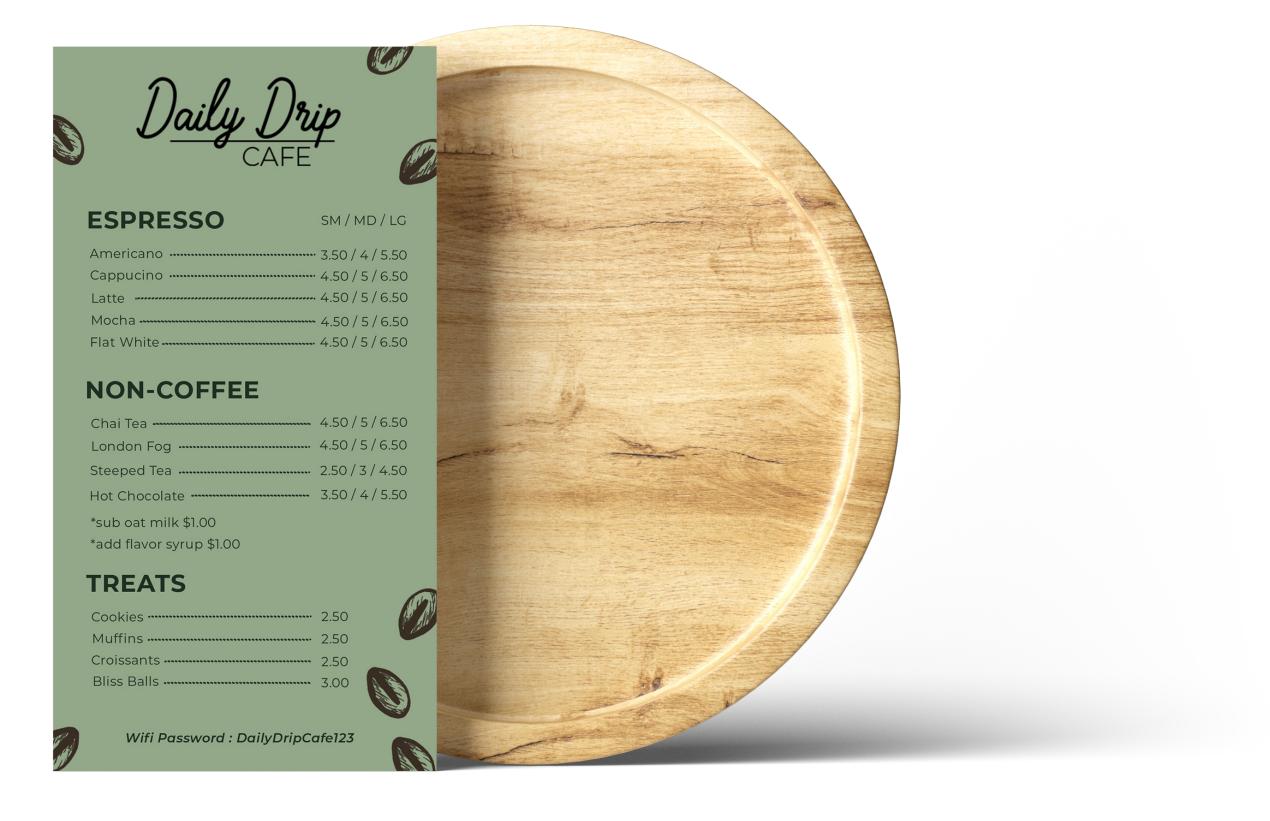

Your adherence to the details of the project mandate, your use of the required elements and colors, and your artistic interpretation of the design were impressive. "

Daily Drip Cafe | School Project | Branding | Menu Design