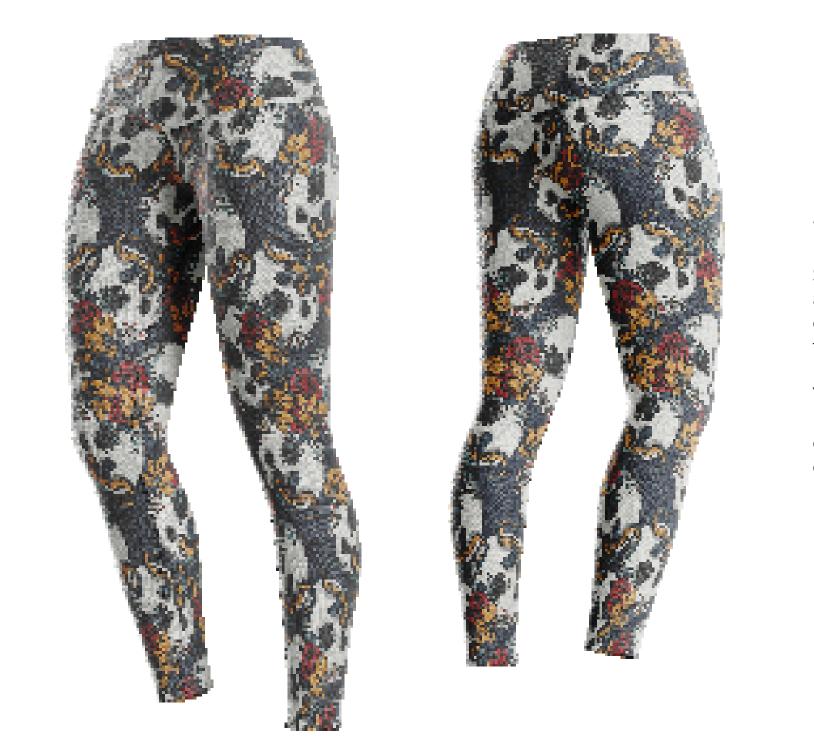

## SWEETLEGS X

"Thank you for your participating in the recent print design collaboration project between Sweetlegs Clothing Inc. and the Centre for Arts and Technology. Your artwork was reviewed by our Print Design Committee and was chosen as the winner. Congratulations!

Your adherence to the details of the project mandate, your use of the required elements and colors, and your artistic interpretation of the design were impressive. "

Daily Drip Cafe | School Project | Branding | Menu Design